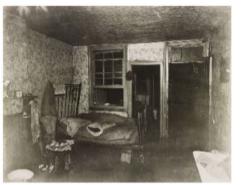

### John George Brown

The Longshoremen's Noon, 1879

### <sup>®</sup> West Building, Main Floor - Gallery 65

| Medium           | oil on canvas                                                                                                |
|------------------|--------------------------------------------------------------------------------------------------------------|
| Dimensions       | overail: 84 × 127.3 cm (33 1/16 × 50 1/8 in.)<br>framed: 109.9 × 153 × 9.5 cm (43 1/4 × 60 1/4 × 3 1<br>in.) |
| Credit Line      | Corcoran Collection (Museum Purchase, Galler<br>Fund)                                                        |
| Accession Number | 2014.136.2                                                                                                   |