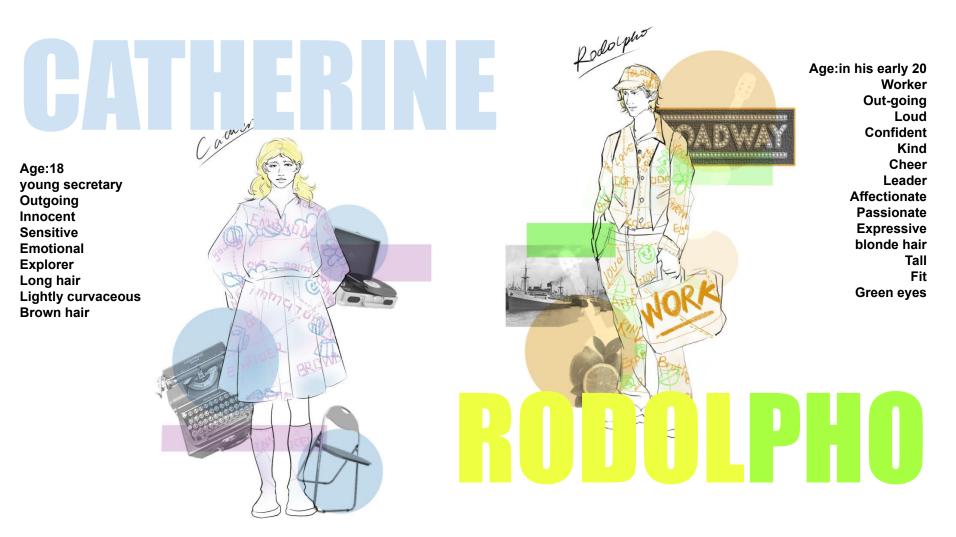

### WOMAN 1940-1960 GIRL

- make the white fabric costume as a base,
- Historical clothes form/shape
- write/paint keywords of the character on the clothes

### **GRAFFITI** On buildings, on bodys

Uncontrollable Morbid Compulsive Money Love Man Double-face Sensitive American Name Fame Desire Dominant Self-abased Proud Nervous

Middle-aged Worker Longshoreman 170cm Thin hair With a belly Selfish Stubborn Hard-working Neurotic Not good at communication Dramatic Emotional Mentally-vulnerable Protective