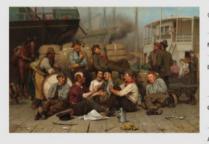

### John George Brown

The Longshoremen's Noon, 1879

### <sup>®</sup> West Building, Main Floor - Gallery 65

| Medium           | oil on canvas                                                                                                |
|------------------|--------------------------------------------------------------------------------------------------------------|
| Dimensions       | overail: 84 × 127.3 cm (33 1/16 × 50 1/8 in.)<br>framed: 109.9 × 153 × 9.5 cm (43 1/4 × 60 1/4 × 3 1<br>in.) |
| Credit Line      | Corcoran Collection (Museum Purchase, Galler<br>Fund)                                                        |
| Accession Number | 2014.136.2                                                                                                   |