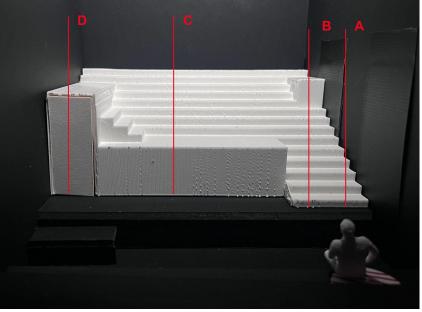

CESS





# MARCO

Age:around 30 Worker Responsible Genuie Family-orienated Kind Strong Brave Impulsive Brown hair Tall Fit Chseled figure Wide shoulder







Age:around 45 Lawyer Responsible Critical Principled Kind Listener Helpful Calm Grey hair Around 170 cm Thin Well-dressed Always carry cigarette







Talkie Kind Strong Embracive Rules Violent Strong Cold

### WORKERS POLICEMEN

# **Stage Design**



Stairs: physically & mentally

> Bricks Stairs Multilayers Narrow Crowded Busy Steep Heavy Unease Repeated







I Your Answer in the Dependent Final II. The Boar Answer in the Dependent for Automa DAVEN TOX, DAMESCE. 20.







## **STAGE DESIGN INSPIRATIONS**

Stairs, Flatforms, Multifunctions





# PROTO -TYPES



















SECTION A



SECTION B



SECTION C

SECTION D







# **SCENES**



## **NDOOR SCENES**





## **CHAIR AS POWER**





### **THANK YOU**