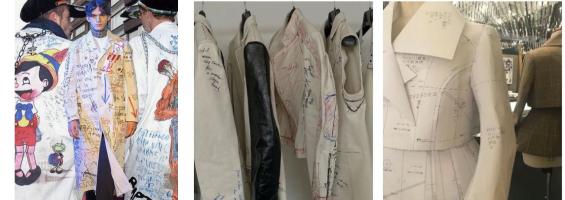

own

The Longshoremen's Noon, 1879

### <sup>®</sup> West Building, Main Floor - Gallery 65

| Medium           | oil on canvas                                                                                                |
|------------------|--------------------------------------------------------------------------------------------------------------|
| Dimensions       | overail: 84 × 127.3 cm (33 1/16 × 50 1/8 in.)<br>framed: 109.9 × 153 × 9.5 cm (43 1/4 × 60 1/4 × 3 1<br>in.) |
| Credit Line      | Corcoran Collection (Museum Purchase, Galler<br>Fund)                                                        |
| Accession Number | 2014.136.2                                                                                                   |





### WOMAN 1940-1960 GIRL



















- make the white fabric costume as a base,
- Historical clothes form/shape
- write/paint keywords of the character on the clothes

### **GRAFFITI** On buildings, on bodys



Uncontrollable Morbid Compulsive Money Love Man Double-face Sensitive American Name Fame Desire Dominant Self-abased Proud Nervous

Middle-aged Worker Longshoreman 170cm Thin hair With a belly Selfish Stubborn Hard-working Neurotic Not good at communication Dramatic Emotional Mentally-vulnerable Protective



### MAKING PROCESS





# MARCO

Age:around 30 Worker Responsible Genuie Family-orienated Kind Strong Brave Impulsive Brown hair Tall Fit Chseled figure Wide shoulder







Age:around 45 Lawyer Responsible Critical Principled Kind Listener Helpful Calm Grey hair Around 170 cm Thin Well-dressed Always carry ciga