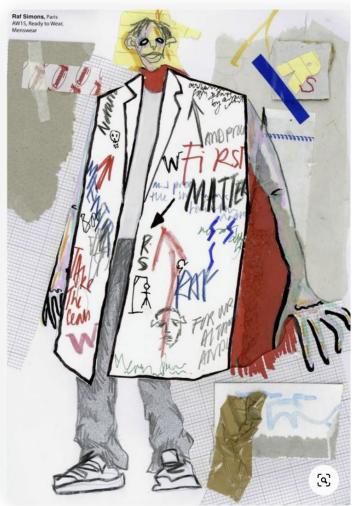

# **Costume Design**

### **GRAFFITI** On buildings, on bodys

Uncontrollable Morbid Compulsive Money Love Man Double-face Sensitive American Name Fame Desire Dominant Self-abased Proud Nervous

Middle-aged Worker Longshoreman 170cm Thin hair With a belly Selfish Stubborn Hard-working Neurotic Not good at communication Dramatic Emotional Mentally-vulnerable Protective