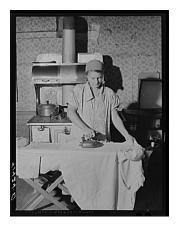

### John George Brown

The Longshoremen's Noon, 1879

### <sup>®</sup> West Building, Main Floor - Gallery 65

| Medium           | oil on canvas                                                                                                |
|------------------|--------------------------------------------------------------------------------------------------------------|
| Dimensions       | overail: 84 × 127.3 cm (33 1/16 × 50 1/8 in.)<br>framed: 109.9 × 153 × 9.5 cm (43 1/4 × 60 1/4 × 3 1<br>in.) |
| Credit Line      | Corcoran Collection (Museum Purchase, Galler<br>Fund)                                                        |
| Accession Number | 2014.136.2                                                                                                   |