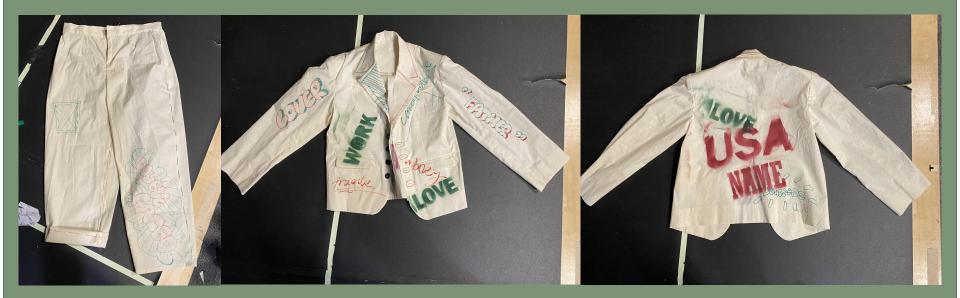

### WOMAN 1940-1960 GIRL

- make the white fabric costume as a base,
- Historical clothes form/shape
- write/paint keywords of the character on the clothes

### **GRAFFITI** On buildings, on bodys

Uncontrollable Morbid Compulsive Money Love Man Double-face Sensitive American Name Fame Desire Dominant Self-abased Proud Nervous

Middle-aged Worker Longshoreman 170cm Thin hair With a belly Selfish Stubborn Hard-working Neurotic Not good at communication Dramatic Emotional Mentally-vulnerable Protective

### MAKING PROCESS