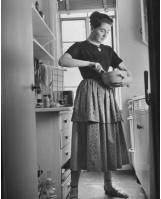

### WOMAN 1940-1960 GIRL

- make the white fabric costume as a base,
- Historical clothes form/shape
- write/paint keywords of the character on the clothes