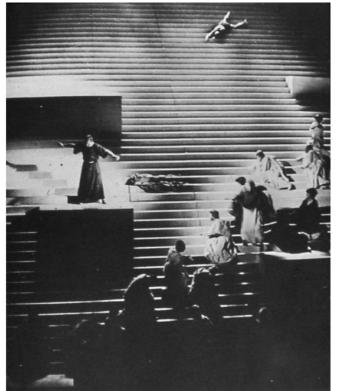

# **Stage Design**

Stairs: physically & mentally

> Bricks Stairs Multilayers Narrow Crowded Busy Steep Heavy Unease Repeated

I Your Answer in the Dependent Final II. The Boar Answer in the Dependent for Automa DAVEN TOX, DAMESCE. 20.

## **STAGE DESIGN INSPIRATIONS**

Stairs, Flatforms, Multifunctions