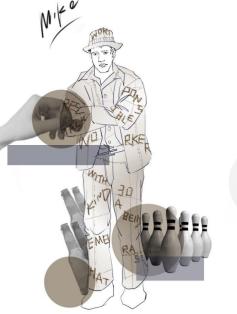

### **GRAFFITI** On buildings, on bodys

Uncontrollable Morbid Compulsive Money Love Man Double-face Sensitive American Name Fame Desire Dominant Self-abased Proud Nervous

Middle-aged Worker Longshoreman 170cm Thin hair With a belly Selfish Stubborn Hard-working Neurotic Not good at communication Dramatic Emotional Mentally-vulnerable Protective

# MARCO

Age:around 30 Worker Responsible Genuie Family-orienated Kind Strong Brave Impulsive Brown hair Tall Fit Chseled figure Wide shoulder

Age:around 45 Lawyer Responsible Critical Principled Kind Listener Helpful Calm Grey hair Around 170 cm Thin Well-dressed Always carry cigarette

### WORKERS POLICEMEN