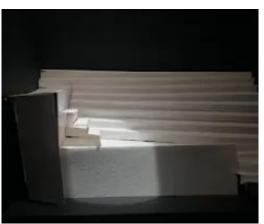

# **Stage Design**

Stairs: physically & mentally

> Bricks Stairs Multilayers Narrow Crowded Busy Steep Heavy Unease Repeated

I Your Answer in the Dependent Final II. The Boar Answer in the Dependent for Automa DAVEN TOX, DAMESCE. 20.

## **STAGE DESIGN INSPIRATIONS**

Stairs, Flatforms, Multifunctions

# PROTO -TYPES

SECTION A

SECTION B

SECTION C

SECTION D