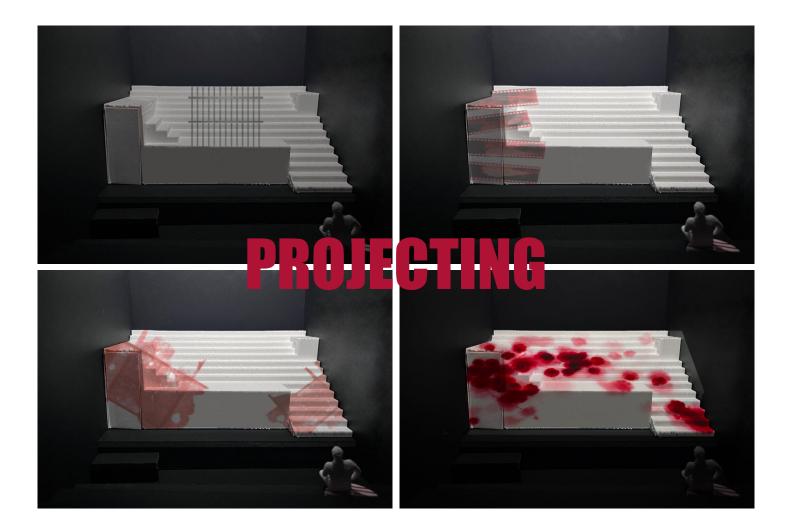

SS





# MARCO

Age:around 30 Worker Responsible Genuie Family-orienated Kind Strong Brave Impulsive Brown hair Tall Fit Chseled figure Wide shoulder







Age:around 45 Lawyer Responsible Critical Principled Kind Listener Helpful Calm Grey hair Around 170 cm Thin Well-dressed Always carry cigarette







Talkie Kind Strong Embracive Rules Violent Strong Cold

### WORKERS POLICEMEN

# **Stage Design**



Stairs: physically & mentally

> Bricks Stairs Multilayers Narrow Crowded Busy Steep Heavy Unease Repeated







I Your Answer in the Dependent Final II. The Boar Answer in the Dependent for Automa DAVEN TOX, DAMESCE. 20.







## **STAGE DESIGN INSPIRATIONS**

Stairs, Flatforms, Multifunctions





# PROTO -TYPES



















SECTION A



SECTION B



SECTION C

SECTION D







# **SCENES**



## **NDOOR SCENES**





## **CHAIR AS POWER**





### **THANK YOU**