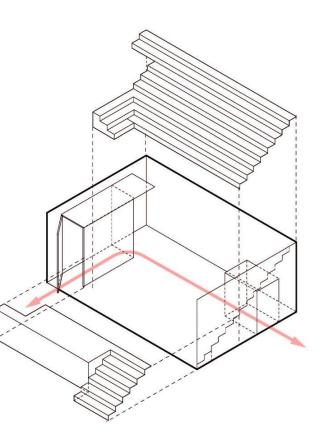

# **Stage Design**

Stairs: physically & mentally

> Bricks Stairs Multilayers Narrow Crowded Busy Steep Heavy Unease Repeated

I Your Answer in the Dependent Final II. The Boar Answer in the Dependent for Automa DAVEN TOX, DAMESCE. 20.

## **STAGE DESIGN INSPIRATIONS**

Stairs, Flatforms, Multifunctions

# PROTO -TYPES

SECTION A

SECTION B

SECTION C

SECTION D