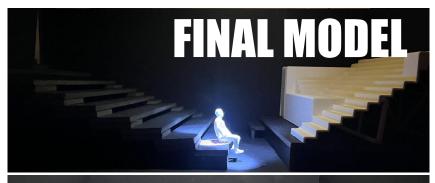

# **Stage Design**

Stairs: physically & mentally

> Bricks Stairs Multilayers Narrow Crowded Busy Steep Heavy Unease Repeated

I Your Answer in the Dependent Final II. The Boar Answer in the Dependent for Automa DAVEN TOX, DAMESCE. 20.

## **STAGE DESIGN INSPIRATIONS**

Stairs, Flatforms, Multifunctions