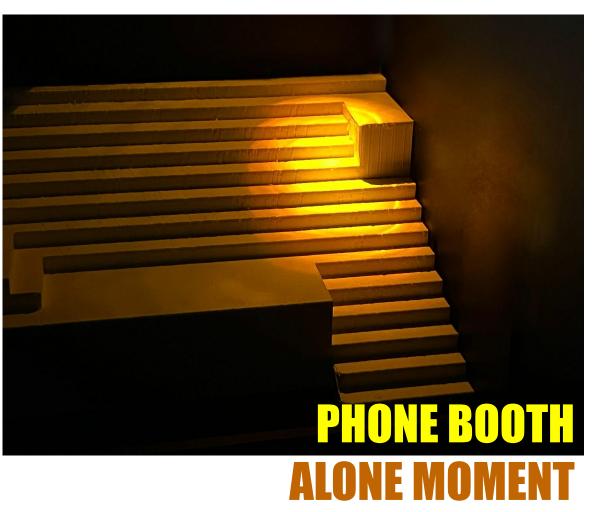

# **Stage Design**

Stairs: physically & mentally

> Bricks Stairs Multilayers Narrow Crowded Busy Steep Heavy Unease Repeated

I Your Answer in the Dependent Final II. The Boar Answer in the Dependent for Automa DAVEN TOX, DAMESCE. 20.

## **STAGE DESIGN INSPIRATIONS**

Stairs, Flatforms, Multifunctions