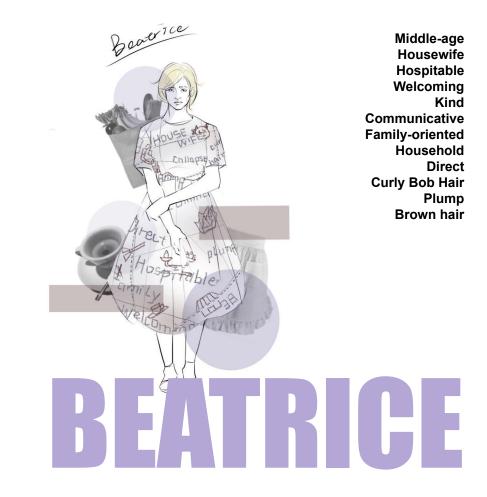

### WOMAN 1940-1960 GIRL

- make the white fabric costume as a base,
- Historical clothes form/shape
- write/paint keywords of the character on the clothes

### **GRAFFITI** On buildings, on bodys

Uncontrollable Morbid Compulsive Money Love Man Double-face Sensitive American Name Fame Desire Dominant Self-abased Proud Nervous

Middle-aged Worker Longshoreman 170cm Thin hair With a belly Selfish Stubborn Hard-working Neurotic Not good at communication Dramatic Emotional Mentally-vulnerable Protective

# MARCO

Age:around 30 Worker Responsible Genuie Family-orienated Kind Strong Brave Impulsive Brown hair Tall Fit Chseled figure Wide shoulder

Age:around 45 Lawyer Responsible Critical Principled Kind Listener Helpful Calm Grey hair Around 170 cm Thin Well-dressed Always carry cigarette