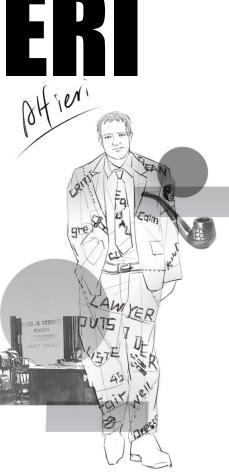

### **GRAFFITI** On buildings, on bodys

Uncontrollable Morbid Compulsive Money Love Man Double-face Sensitive American Name Fame Desire Dominant Self-abased Proud Nervous

Middle-aged Worker Longshoreman 170cm Thin hair With a belly Selfish Stubborn Hard-working Neurotic Not good at communication Dramatic Emotional Mentally-vulnerable Protective

# MARCO

Age:around 30 Worker Responsible Genuie Family-orienated Kind Strong Brave Impulsive Brown hair Tall Fit Chseled figure Wide shoulder

Age:around 45 Lawyer Responsible Critical Principled Kind Listener Helpful Calm Grey hair Around 170 cm Thin Well-dressed Always carry cigarette