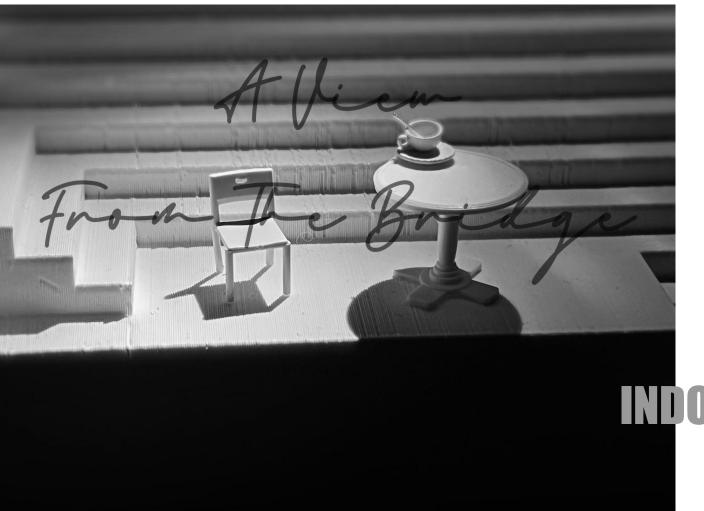

Age:around 30 Worker Responsible Genuie Family-orienated Kind Strong Brave Impulsive Brown hair Tall Fit Chseled figure Wide shoulder







Age:around 45 Lawyer Responsible Critical Principled Kind Listener Helpful Calm Grey hair Around 170 cm Thin Well-dressed Always carry cigarette







Talkie Kind Strong Embracive Rules Violent Strong Cold

### WORKERS POLICEMEN

# **Stage Design**



Stairs: physically & mentally

> Bricks Stairs Multilayers Narrow Crowded Busy Steep Heavy Unease Repeated







I Your Answer in the Dependent Final II. The Boar Answer in the Dependent for Automa DAVEN TOX, DAMESCE. 20.







## **STAGE DESIGN INSPIRATIONS**

Stairs, Flatforms, Multifunctions





# PROTO -TYPES



















SECTION A



SECTION B



SECTION C

SECTION D







# **SCENES**



## **NDOOR SCENES**





## **CHAIR AS POWER**





### **THANK YOU**