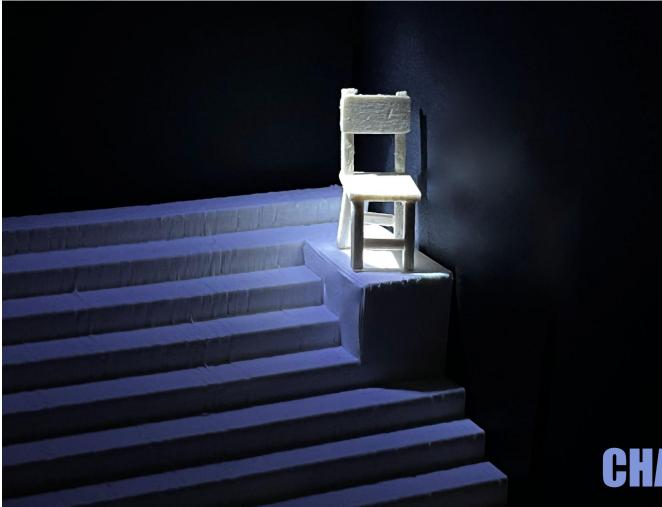

ponsible Genuie Family-orienated Kind Strong Brave Impulsive Brown hair Tall Fit Chseled figure Wide shoulder







Age:around 45 Lawyer Responsible Critical Principled Kind Listener Helpful Calm Grey hair Around 170 cm Thin Well-dressed Always carry cigarette







Talkie Kind Strong Embracive Rules Violent Strong Cold

### WORKERS POLICEMEN

# **Stage Design**



Stairs: physically & mentally

> Bricks Stairs Multilayers Narrow Crowded Busy Steep Heavy Unease Repeated







I Your Answer in the Dependent Final II. The Boar Answer in the Dependent for Automa DAVEN TOX, DAMESCE. 20.







## **STAGE DESIGN INSPIRATIONS**

Stairs, Flatforms, Multifunctions





# PROTO -TYPES



















SECTION A



SECTION B



SECTION C

SECTION D







# **SCENES**



## **NDOOR SCENES**





## **CHAIR AS POWER**





### **THANK YOU**