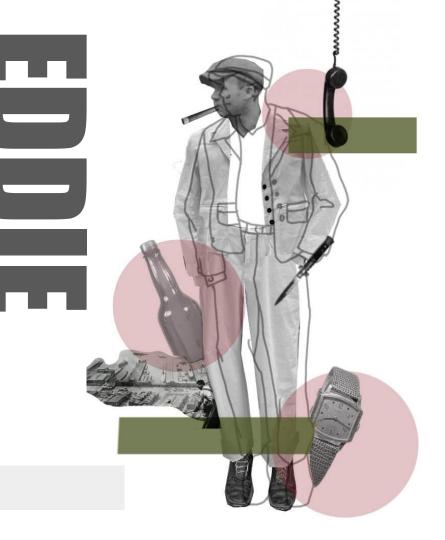

### WOMAN 1940-1960 GIRL

- make the white fabric costume as a base,
- Historical clothes form/shape
- write/paint keywords of the character on the clothes

### **GRAFFITI** On buildings, on bodys

Uncontrollable Morbid Compulsive Money Love Man Double-face Sensitive American Name Fame Desire Dominant Self-abased Proud Nervous

Middle-aged Worker Longshoreman 170cm Thin hair With a belly Selfish Stubborn Hard-working Neurotic Not good at communication Dramatic Emotional Mentally-vulnerable Protective