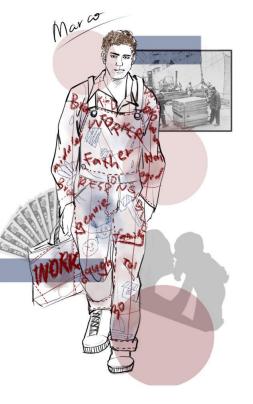

# MARCO

Age:around 30 Worker Responsible Genuie Family-orienated Kind Strong Brave Impulsive Brown hair Tall Fit Chseled figure Wide shoulder

Age:around 45 Lawyer Responsible Critical Principled Kind Listener Helpful Calm Grey hair Around 170 cm Thin Well-dressed Always carry cigarette

### **GRAFFITI** On buildings, on bodys

Uncontrollable Morbid Compulsive Money Love Man Double-face Sensitive American Name Fame Desire Dominant Self-abased Proud Nervous

Middle-aged Worker Longshoreman 170cm Thin hair With a belly Selfish Stubborn Hard-working Neurotic Not good at communication Dramatic Emotional Mentally-vulnerable Protective