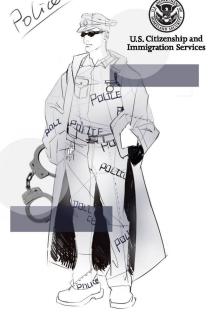

e white fabric costume as a base,
- Historical clothes form/shape
- write/paint keywords of the character on the clothes

### **GRAFFITI** On buildings, on bodys



Uncontrollable Morbid Compulsive Money Love Man Double-face Sensitive American Name Fame Desire Dominant Self-abased Proud Nervous

Middle-aged Worker Longshoreman 170cm Thin hair With a belly Selfish Stubborn Hard-working Neurotic Not good at communication Dramatic Emotional Mentally-vulnerable Protective



### MAKING PROCESS





# MARCO

Age:around 30 Worker Responsible Genuie Family-orienated Kind Strong Brave Impulsive Brown hair Tall Fit Chseled figure Wide shoulder







Age:around 45 Lawyer Responsible Critical Principled Kind Listener Helpful Calm Grey hair Around 170 cm Thin Well-dressed Always carry cigarette







Talkie Kind Strong Embracive Rules Violent Strong Cold

### WORKERS POLICEMEN

# **Stage Design**



Stairs: physically & mentally

> Bricks Stairs Multilayers Narrow Crowded Busy Steep Heavy Unease Repeated







I Your Answer in the Dependent Final II. The Boar Answer in the Dependent for Automa DAVEN TOX, DAMESCE. 20.







## **STAGE DESIGN INSPIRATIONS**

Stairs, Flatforms, Multifunctions





# PROTO -TYPES



















SECTION A



SECTION B



SECTION C

SECTION D







# **SCENES**



## **NDOOR SCENES**





## **CHAIR AS POWER**





### **THANK YOU**