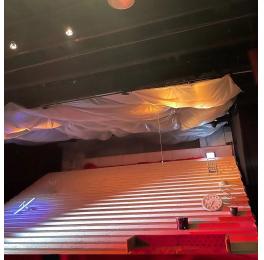

# **Stage Design**

Stairs: physically & mentally

> Bricks Stairs Multilayers Narrow Crowded Busy Steep Heavy Unease Repeated

I Your Answer in the Dependent Final II. The Boar Answer in the Dependent for Automa DAVEN TOX, DAMESCE. 20.

## **STAGE DESIGN INSPIRATIONS**

Stairs, Flatforms, Multifunctions

# PROTO -TYPES

SECTION A

SECTION B

SECTION C

SECTION D